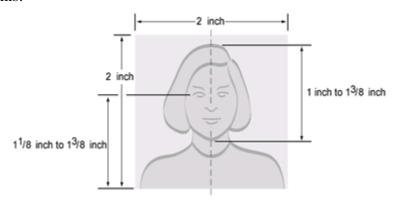

#### Special instructions regarding photos for your EAD card:

For an example of the new photo see the examples on the back of this sheet:

The photo should not be larger than 2 by 2 inches, with the distance from the top of the head to just below the chin measuring about 1-3/8 inches.

- 1. Frame subject with full face, front view, eyes open.
- 2. Make sure the photo presents full head from top of hair to bottom of chin; height of head should measure 1 inch to 1-3/8 inches (25mm to 35 mm).
- 3. Center head within the frame of the picture.
- 4. Make sure eye height is from between 1-1/8 inches to 1-3/8 inches (28 mm and 3 mm) from the bottom of the photo.
- 5. Photograph subject against a plain white or off-white background.
- 6. Position subject and lighting so that there are no distracting shadows on the face or background.
- 7. Compose your face in a natural pose.
- 8. There must be no spots on the photo.
- 9. There must be no shadows on the photo.
- 10. There must be no reflections on the photo.

#### Photos should look like this:

Figure 2. Head Position & Placement